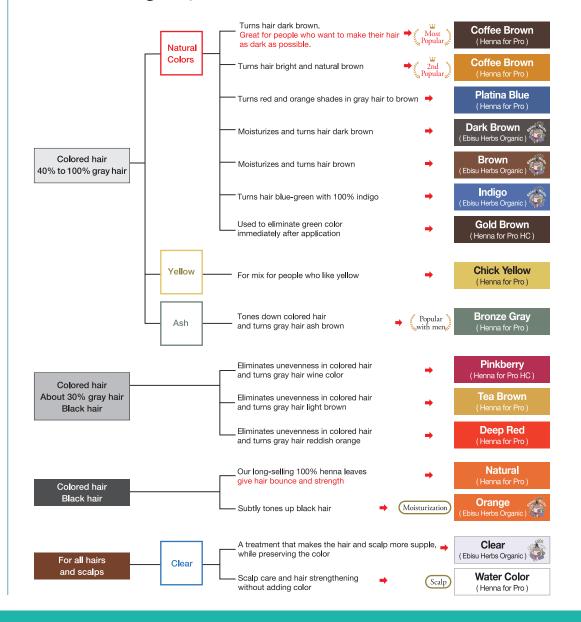

## Natural **Treatment**

Subtly tone up black hair.

#### Deep Red **Treatment**

#### **Applications**

Blurs gray hair mix with less than 15% gray hair.

#### Main Herbs

Henna. pomegranate extract, hibiscus, etc.

#### **Tea Brown Treatment**

#### **Applications**

Eliminates unevenness in colored hair and turns gray hair light brown.

Henna, tea, etc.

3 to 7 days

#### **Latte Brown Treatment**

#### Applications

Eliminates unevenness in colored hair and turns gray hair brown.

#### Main Herbs

Henna, coffee extract, tea, etc.

\*Actual colors may differ from printed colors.

Applied

**Chick Yellow Treatment** 

#### **Applications** Subtly tone up black hair.

Main Herbs Henna

**Water Color Treatment** 

#### Applications

Oil removal for men's scalps and transparent treatment after coloring.

#### Main Herbs Awal, etc.

Applied

Applied

**Treatment Applications** 

**Bronze Grav** 

#### Tones down colored hair and turns gray hair

ash brown. Main Herbs Henna, coffee

extract, etc.

Applied

#### **Coffee Brown Treatment**

#### **Applications**

Eliminates unevenness in colored hair and turns gray hair black.

#### Main Herbs

Henna, amla, true indigo leaves, etc.

Applied

**Platina Blue** 

**Treatment** 

**Applications** 

For complementary

colors that tone

down colored hair.

Main Herbs

Woad

"Henna for Pro" Henna with HC dye 100g

We add cosmetic dyes to the henna to make the color stronger.

We add cosmetic dye (HC = hair color) to our henna to make the color stronger. HC is pH neutral, less irritating, and very safe. Unlike acidic dyes such as those used in manicures, it does not stain skin of the hands or scalp. It also has a small molecular weight, so it penetrates deep into the hair and dyes well, but fades quickly. It does not cause allergic reactions with diamine.

#### **Pinkberry Treatment**

#### Applications

Eliminates unevenness in colored hair and turns hair wine color.

#### Main Herbs

Indigo, henna, HC dye, etc.

How to use henna ▼

#### Gold Brown **Treatment**

#### **Applications**

Eliminates unevenness in colored hair and removes green color immediately after application.

#### Main Herbs

Henna, HC dves, etc. / HC blue 2, HC yellow 4, HC red 3

## Choose your favorite color according to your hair color and desired finish.

<sup>\*</sup>Actual colors may differ from printed colors.

#### **Orange**

Color: Orange

Target: Less than 30% gray

hair

Effect: Makes hair shiny

and slightly

brightens black hair

An example of applying to 100% gray hair

#### **Brown**

Color: Brown

Target: More than 50% gray

hair / Slightly reduces tone of colored hair

Effect: Turns gray hair

brown / Eliminates unevenness of colored hair

Right after application

3 to 7 days after application

#### **Dark Brown**

Color: Dark Brown

Target: More than 50% gray

hair / Slightly reduces tone of

colored hair Effect: Turns gray hair dark

brown / Eliminates unevenness of colored hair

Right after application

#### Indigo

Color: Blue Gray

Target: More than 50% gray hair / Slightly reduces

tone of colored hair

Effect: Turns red color and orange color in gray hair brownish and eliminates unevenness

of colored hair

#### Clear

Color: Clear

Targe: All hair and scalp Effect: Supports scalp and

hair without changing color

An example of applying to 100% gray hair