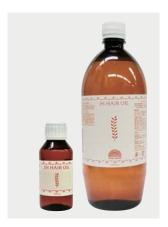

#### **Hair Oil** 100ml / 1000ml

This oil goes together with henna. It moisturizes and improves the texture of hair.