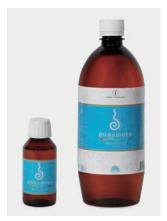

#### Head Massage Oil Minamoto 100ml / 1000ml

Rub in to the scalp and massage gently before applying henna to remove waste products and relax the scalp.