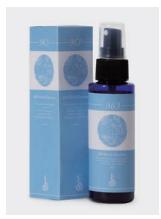

#### **Head Essence 963** 80ml

Perfect for supporting scalp after using henna. Rub in to the scalp and massage gently after applying henna. It contains 18 Ayurvedic herbs.