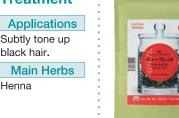

## Natural **Treatment**

Subtly tone up black hair.

#### **Applications**

Blurs gray hair mix with less than 15% gray hair.

#### Main Herbs

Henna. pomegranate extract, hibiscus, etc.